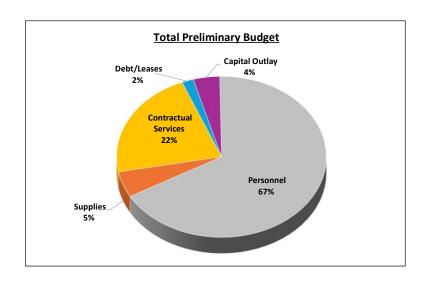

We developed the preliminary budget following a holistic approach, linking requests to our strategic goals and long-term planning efforts. The total preliminary budget is \$28,077,477, which represents an increase of 14.9% (or \$3,660,525) when compared to the District's fiscal year 2024 budget. This request provides the District with the resources necessary to serve a fast-growing county, especially in the current financial environment.

The following is a summary of the budget highlights.