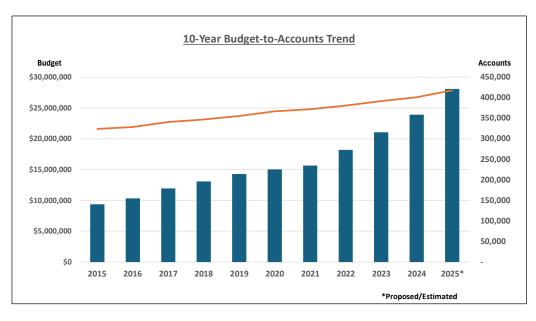

During the past three years, we have tracked a record number of new residential construction activity and experienced record numbers of value appeals. As new properties are developed, we need additional appraisers to inspect and value these residences. We need those same appraisers to handle the increased protest volume. Therefore, we are requesting four (4) new appraisers and one (1) new analyst to effectively support these efforts.

Along with the increases in new construction and the growth of the county, we have also seen an associated rise in the number of exemptions applications submitted to the appraisal district. The increase in population led to more emails, messages, and phone calls. These two items were pain points identified in our customer services surveys, and we are addressing those by requesting three (3) new Communications & Outreach Associates for dedicated customer service response and adding one (1) Research Associate for exemptions review and processing. In addition to the appraisal positions mentioned above, we are also proposing seven (7) new positions for the 2025 fiscal year. These positions will be added to our Shared Services team, which is tasked with internal service functions across the appraisal district.